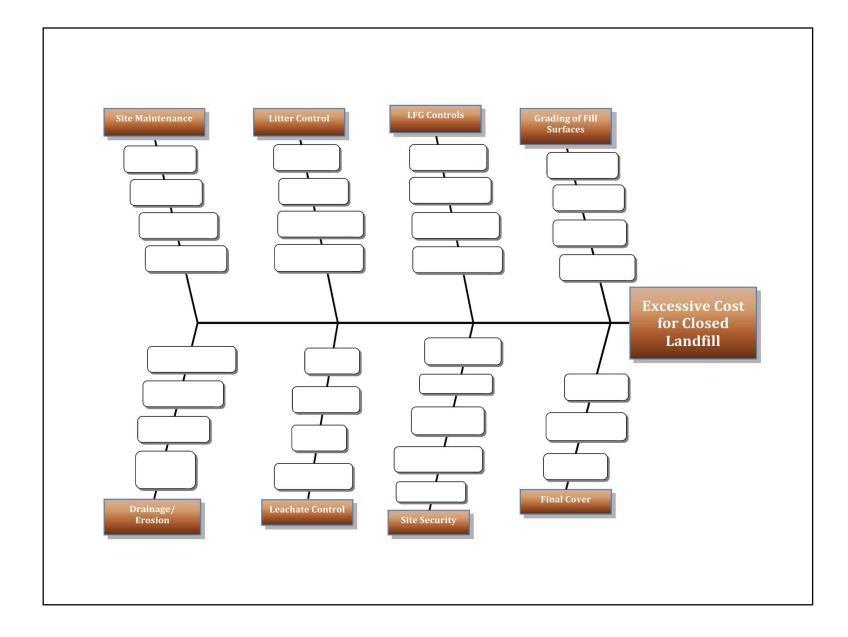

|                                                                                                                                             | Site or Dia                      | a aktin D                         | Page 1<br>Eor Official CIWMB Use On |  |
|---------------------------------------------------------------------------------------------------------------------------------------------|----------------------------------|-----------------------------------|-------------------------------------|--|
| Enforcement Agency:                                                                                                                         | - INCOM                          | CTION DATE (MM/DD/YYYY)           | Received Date                       |  |
| FACILITY FILE NUMBER (99-xx-9999)                                                                                                           | INSPECTION DAT                   |                                   |                                     |  |
| PROGRAM CODE (Select only one code)<br>OLEA Periodic OCIWMB Closed Sites OCIWMB Foo<br>OLEA Focused OCIWMB Enforcement Agent OCIWMB Pe      | rused Time In:<br>riodic Time Ou | Inspection Time                   | OAttachments On File (Not Scann     |  |
| Facility Name                                                                                                                               |                                  | Received By (Operator)            | Signature                           |  |
| Facility Location                                                                                                                           | on Owner Signature (if p         |                                   | sent)                               |  |
| Inspector Inspector Signatur                                                                                                                | Inspector Signature              |                                   | Also Present (Name)                 |  |
| THE ABOVE FACILITY WAS REPECTED FOR COMPLIANCE WITH APPLICABLE BECTORS<br>THE STANDARDS BELOW ARE CONSIDERED IN COMPLIANCE I<br>POSTOLOSURE | NLESS OTHERW                     |                                   | ING V=VIOLATION A=AREA OF CONCERN   |  |
| 20700 - GITE MAINTENANCE                                                                                                                    | 00                               | 20820 - DRAINAGE/EROSION          |                                     |  |
| 21180 - POSTOLOSURE MAINTENANCE                                                                                                             | 00                               | 21150 - DRAINAGE/EROSION CONTROL  |                                     |  |
| 21190 - POSTOLOSURE LAND USE                                                                                                                | 00                               | MONITORING AND CONTROL SYSTEM     | 5                                   |  |
| SAS MONITORING AND CONTROL SYSTEMS                                                                                                          | 1.000                            | 20790 - LEACHATE CONTROL          | C                                   |  |
| 20918 - EXEMPTIONS                                                                                                                          | 00                               | 20830 - LITTER CONTROL            | C                                   |  |
| 20019 - BAS CONTROLS                                                                                                                        | 00                               | 21160 - LF BAS CONTROL/LECHATE CO | ONTACT C                            |  |
| 20921 - GAS MONITORING AND CONTROLS                                                                                                         | 00                               | SECURITY                          |                                     |  |
| 20923 - MONITORINS                                                                                                                          | 00                               | 20530 - SITE SECURITY             |                                     |  |
| 20025 - PERMETER MONITORING NETWORK                                                                                                         | 00                               | 21195 - BECURITY AT CLOSED SITES  |                                     |  |
| 20931 - STRUCTURE MONITORNO                                                                                                                 | 00                               | 21137 - STRUCTURAL REMOVAL        | C                                   |  |
| 0932 - MONITORED PARAMETERS                                                                                                                 | 00                               | RECORDS                           |                                     |  |
| 0933 - MONITORING FREDUENCY                                                                                                                 | 00                               | 21130 - EMERGENCY RESPONSE PLAN   | ·                                   |  |
| 0034 - REPORTING                                                                                                                            | 00                               | 21170 - RECORDING                 | 9                                   |  |
| 20037 - REPORTING & CONTROL OF EXCESSIVE GAS CONCENTRATIONS                                                                                 | 00                               | 21200 - CHANGE OF OWNERSHIP       | C                                   |  |
|                                                                                                                                             | _                                | CLOSURE PLANS                     |                                     |  |
| SRADINGIFINAL COVER                                                                                                                         | 00                               | 21980 - CERTIFICATION OF CLOSURE  |                                     |  |
| 0650 - GRADING OF FILL SURFACES                                                                                                             | 00                               | 21890 - REVISION OF APPROVED PLAN | IS FOR CIPC MAINTENANCE             |  |
| 1140 - FINAL COVER<br>1142 - FINAL GRADING                                                                                                  | 00                               | OTHER                             |                                     |  |
| 1142 - FINAL GRADING<br>1145 - BLOPE STABILITY                                                                                              | 00                               |                                   | 9                                   |  |
| 1149 - DLDPE BLADLITT                                                                                                                       | 00                               |                                   | 2                                   |  |