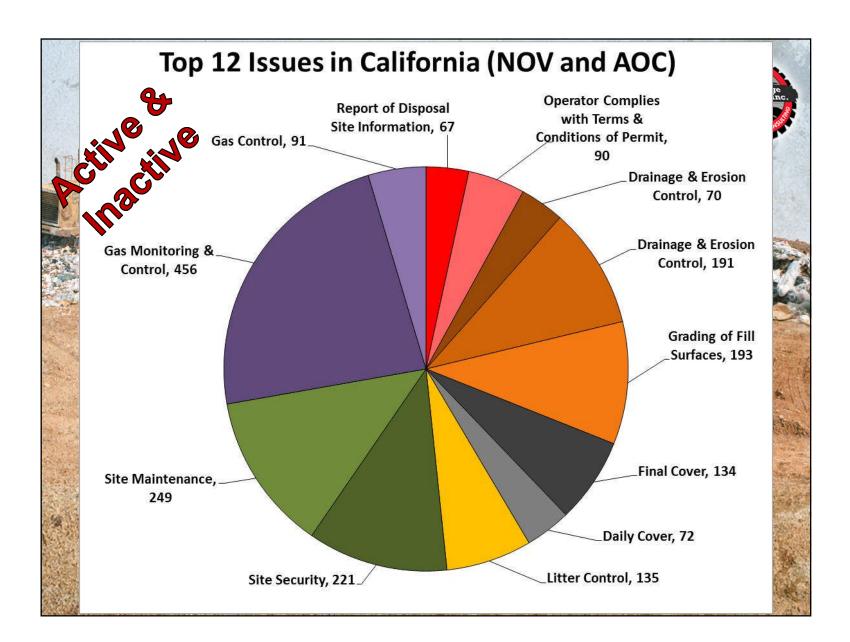

|                                                                                                                                             | Site or Dia                      | a aktin D                         | Page 1<br>Eor Official CIWMB Use On |  |
|---------------------------------------------------------------------------------------------------------------------------------------------|----------------------------------|-----------------------------------|-------------------------------------|--|
| Enforcement Agency:                                                                                                                         | - INCOM                          | CTION DATE (MM/DD/YYYY)           | Received Date                       |  |
| FACILITY FILE NUMBER (99-xx-9999)                                                                                                           | INSPECTION DAT                   |                                   |                                     |  |
| PROGRAM CODE (Select only one code)<br>OLEA Periodic OCIWMB Closed Sites OCIWMB Foo<br>OLEA Focused OCIWMB Enforcement Agent OCIWMB Pe      | rused Time In:<br>riodic Time Ou | Inspection Time                   | OAttachments On File (Not Scann     |  |
| Facility Name                                                                                                                               |                                  | Received By (Operator)            | Signature                           |  |
| Facility Location                                                                                                                           | on Owner Signature (if p         |                                   | sent)                               |  |
| Inspector Inspector Signatur                                                                                                                | Inspector Signature              |                                   | Also Present (Name)                 |  |
| THE ABOVE FACILITY WAS REPECTED FOR COMPLIANCE WITH APPLICABLE BECTORS<br>THE STANDARDS BELOW ARE CONSIDERED IN COMPLIANCE I<br>POSTOLOSURE | NLESS OTHERW                     |                                   | ING V=VIOLATION A=AREA OF CONCERN   |  |
| 20700 - GITE MAINTENANCE                                                                                                                    | 00                               | 20820 - DRAINAGE/EROSION          |                                     |  |
| 21180 - POSTOLOSURE MAINTENANCE                                                                                                             | 00                               | 21150 - DRAINAGE/EROSION CONTROL  |                                     |  |
| 21190 - POSTOLOSURE LAND USE                                                                                                                | 00                               | MONITORING AND CONTROL SYSTEM     | 5                                   |  |
| SAS MONITORING AND CONTROL SYSTEMS                                                                                                          | 1.000                            | 20790 - LEACHATE CONTROL          | C                                   |  |
| 20918 - EXEMPTIONS                                                                                                                          | 00                               | 20830 - LITTER CONTROL            | C                                   |  |
| 20019 - BAS CONTROLS                                                                                                                        | 00                               | 21160 - LF BAS CONTROL/LECHATE CO | ONTACT C                            |  |
| 20921 - GAS MONITORING AND CONTROLS                                                                                                         | 00                               | SECURITY                          |                                     |  |
| 20923 - MONITORINS                                                                                                                          | 00                               | 20530 - SITE SECURITY             |                                     |  |
| 20025 - PERMETER MONITORING NETWORK                                                                                                         | 00                               | 21195 - BECURITY AT CLOSED SITES  |                                     |  |
| 20931 - STRUCTURE MONITORNO                                                                                                                 | 00                               | 21137 - STRUCTURAL REMOVAL        | C                                   |  |
| 0932 - MONITORED PARAMETERS                                                                                                                 | 00                               | RECORDS                           |                                     |  |
| 0933 - MONITORING FREDUENCY                                                                                                                 | 00                               | 21130 - EMERGENCY RESPONSE PLAN   | ·                                   |  |
| 0034 - REPORTING                                                                                                                            | 00                               | 21170 - RECORDING                 | 9                                   |  |
| 20037 - REPORTING & CONTROL OF EXCESSIVE GAS CONCENTRATIONS                                                                                 | 00                               | 21200 - CHANGE OF OWNERSHIP       | C                                   |  |
|                                                                                                                                             | _                                | CLOSURE PLANS                     |                                     |  |
| SRADINGIFINAL COVER                                                                                                                         | 00                               | 21980 - CERTIFICATION OF CLOSURE  |                                     |  |
| 0650 - GRADING OF FILL SURFACES                                                                                                             | 00                               | 21890 - REVISION OF APPROVED PLAN | IS FOR CIPC MAINTENANCE             |  |
| 1140 - FINAL COVER<br>1142 - FINAL GRADING                                                                                                  | 00                               | OTHER                             |                                     |  |
| 1142 - FINAL GRADING<br>1145 - BLOPE STABILITY                                                                                              | 00                               |                                   | 9                                   |  |
| 1149 - DLDPE BLADLITT                                                                                                                       | 00                               |                                   | 2                                   |  |