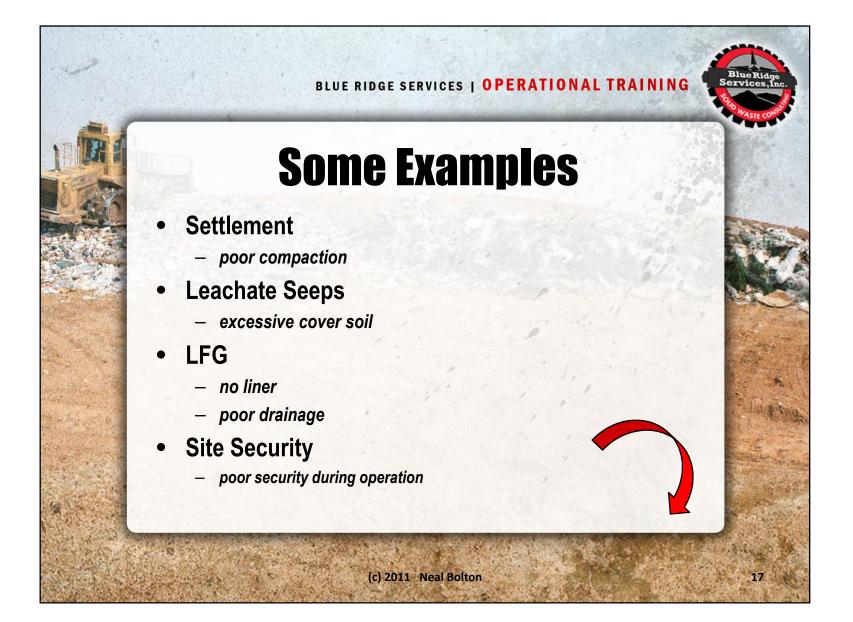

|                                                                                                                                             | Site or Dia                      | a aktin D                         | Page 1<br>Eor Official CIWMB Use On |  |
|---------------------------------------------------------------------------------------------------------------------------------------------|----------------------------------|-----------------------------------|-------------------------------------|--|
| Enforcement Agency:                                                                                                                         | - INCOM                          | CTION DATE (MM/DD/YYYY)           | Received Date                       |  |
| FACILITY FILE NUMBER (99-xx-9999)                                                                                                           | INSPECTION DAT                   |                                   |                                     |  |
| PROGRAM CODE (Select only one code)<br>OLEA Periodic OCIWMB Closed Sites OCIWMB Foo<br>OLEA Focused OCIWMB Enforcement Agent OCIWMB Pe      | rused Time In:<br>riodic Time Ou | Inspection Time                   | OAttachments On File (Not Scann     |  |
| Facility Name                                                                                                                               |                                  | Received By (Operator)            | Signature                           |  |
| Facility Location                                                                                                                           | on Owner Signature (if p         |                                   | sent)                               |  |
| Inspector Inspector Signatur                                                                                                                | Inspector Signature              |                                   | Also Present (Name)                 |  |
| THE ABOVE FACILITY WAS REPECTED FOR COMPLIANCE WITH APPLICABLE BECTORS<br>THE STANDARDS BELOW ARE CONSIDERED IN COMPLIANCE I<br>POSTOLOSURE | NLESS OTHERW                     |                                   | ING V=VIOLATION A=AREA OF CONCERN   |  |
| 20700 - GITE MAINTENANCE                                                                                                                    | 00                               | 20820 - DRAINAGE/EROSION          |                                     |  |
| 21180 - POSTOLOSURE MAINTENANCE                                                                                                             | 00                               | 21150 - DRAINAGE/EROSION CONTROL  |                                     |  |
| 21190 - POSTOLOSURE LAND USE                                                                                                                | 00                               | MONITORING AND CONTROL SYSTEM     | 5                                   |  |
| SAS MONITORING AND CONTROL SYSTEMS                                                                                                          | 1.000                            | 20790 - LEACHATE CONTROL          | C                                   |  |
| 20918 - EXEMPTIONS                                                                                                                          | 00                               | 20830 - LITTER CONTROL            | C                                   |  |
| 20019 - BAS CONTROLS                                                                                                                        | 00                               | 21160 - LF BAS CONTROL/LECHATE CO | ONTACT C                            |  |
| 20921 - GAS MONITORING AND CONTROLS                                                                                                         | 00                               | SECURITY                          |                                     |  |
| 20923 - MONITORINS                                                                                                                          | 00                               | 20530 - SITE SECURITY             |                                     |  |
| 20025 - PERMETER MONITORING NETWORK                                                                                                         | 00                               | 21195 - BECURITY AT CLOSED SITES  |                                     |  |
| 20931 - STRUCTURE MONITORNO                                                                                                                 | 00                               | 21137 - STRUCTURAL REMOVAL        | C                                   |  |
| 0932 - MONITORED PARAMETERS                                                                                                                 | 00                               | RECORDS                           |                                     |  |
| 0933 - MONITORING FREDUENCY                                                                                                                 | 00                               | 21130 - EMERGENCY RESPONSE PLAN   | ·                                   |  |
| 0034 - REPORTING                                                                                                                            | 00                               | 21170 - RECORDING                 | 9                                   |  |
| 20037 - REPORTING & CONTROL OF EXCESSIVE GAS CONCENTRATIONS                                                                                 | 00                               | 21200 - CHANGE OF OWNERSHIP       | C                                   |  |
|                                                                                                                                             | _                                | CLOSURE PLANS                     |                                     |  |
| SRADINGIFINAL COVER                                                                                                                         | 00                               | 21980 - CERTIFICATION OF CLOSURE  |                                     |  |
| 0650 - GRADING OF FILL SURFACES                                                                                                             | 00                               | 21890 - REVISION OF APPROVED PLAN | IS FOR CIPC MAINTENANCE             |  |
| 1140 - FINAL COVER<br>1142 - FINAL GRADING                                                                                                  | 00                               | OTHER                             |                                     |  |
| 1142 - FINAL GRADING<br>1145 - BLOPE STABILITY                                                                                              | 00                               |                                   | 9                                   |  |
| 1149 - DLDPE BLADLITT                                                                                                                       | 00                               |                                   | 2                                   |  |